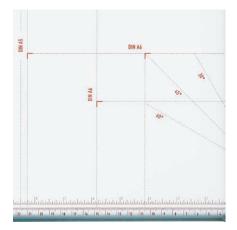

#### FORMAT INDICATIONS

For efficient and easy cutting: Standard paper sizes from A6 to A4, American "letter size" and various angle indications printed on the table.

**SOLID BLADE MOUNTING BRACKET** The sturdy blade mounting bracket guarantees highly accurate rectangular cuts.