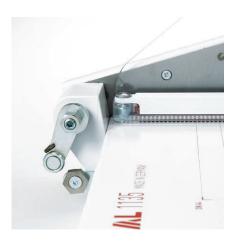

#### FORMAT INDICATIONS

For efficient and easy cutting: Standard paper sizes from A6 to A4, American "letter size" and various angle indications printed on the table.

**SOLID BLADE MOUNTING BRACKET** The sturdy blade mounting bracket guarantees highly accurate rectangular cuts.