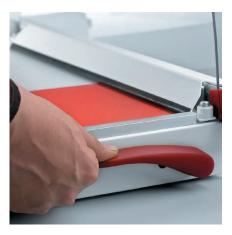

#### Features

CUTTING LINE INDICATION

The cutting line indicator, which is integrated into the clamp bar, allows precise aligning of the paper to be cut.

ERGONOMIC HANDLE

The ergonomically designed handle has been developed for ease of operation and safe cutting.