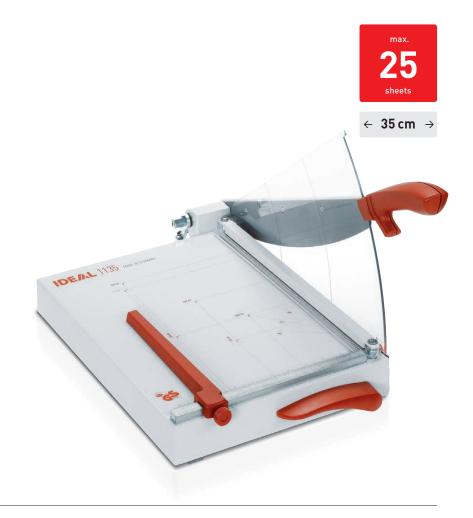

# IDEAL 1135

### Innovative office trimmer for A4 plus with automatic clamp and EASY-LIFT

| Automatic cla   | mp                                                                     |
|-----------------|------------------------------------------------------------------------|
| Solid all-meta  | al construction                                                        |
|                 | he innovative release lever lifting<br>clamp for easy removal of paper |
| Cutting line ir | ndicator                                                               |
| Transparent s   | afety guard                                                            |
| Precise side l  | ay and measuring scale                                                 |
| Format indica   | tions printed on the table                                             |

#### Technical specifications

| Cutting length        | 350 mm                   |
|-----------------------|--------------------------|
| Cutting capacity      | approx. 25 sheets*       |
| Table size            | W 304 x D 385 mm         |
| Format<br>indications | A4 - A6 + letter size    |
| Dimensions            | H 325 x W 340 x D 585 mm |
| Weight                | 4.5 kg                   |
|                       |                          |

#### Product characteristics

Automatic clamp for precise and convenient cutting. EASY-LIFT – the innovative release lever lifting the automatic clamp for easy removal of paper. Large cutting table with a solid all-metal construction. Resharpenable, high-quality blade set made of "Solingen steel". Solid cast aluminium blade mounting bracket with double pivot bearings for blade axle. Transparent safety guard with integrated cutting line indicator for exact alignment of the material to be cut. Precision metal side lay and adjustable backgauge. Measuring scale in mm/inches. Standard paper sizes from A6 to A4, American "letter size" and various angle indications printed on the table. Non-skid rubber feet for safe operation. Attractive, functional design. Quality product "Made in Germany". Safety tested by independent safety labs.