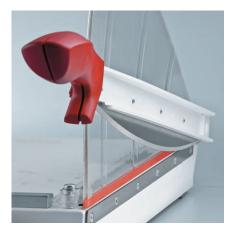

#### Features

CUTTING LINE INDICATION

The cutting line indicator, which is integrated into the clamp bar, allows precise aligning of the paper to be cut.

ERGONOMIC HANDLE

The ergonomically designed handle has been developed for ease of operation and safe cutting.