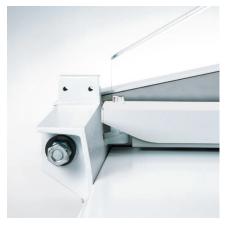

#### SOLID BLADE MOUNTING BRACKET

Sturdy design: Cast aluminium blade mounting bracket with double pivot bearings for the blade axle guarantees highly accurate rectangular cuts