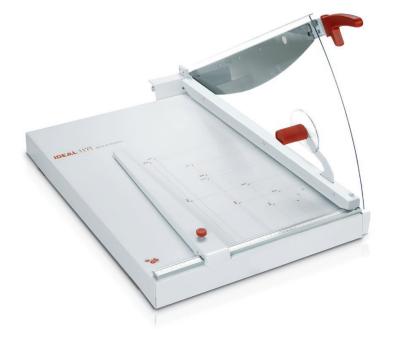

# IDEAL **1171**

## Professional trimmer with 710 mm cutting length

Resharpenable blade set made of "Solingen steel"

Manual clamp for variable pressure

Solid all-metal construction

Stationary safety guard made from transparent, unbreakable plastic material

### Product characteristics

Resharpenable, high-quality blade set made of "Solingen steel". Stationary safety guard made from transparent, unbreakable plastic material. Solid manual clamp for variable pressure. Precision side lay with measuring scale (mm/inches) and adjustable backgauge. Standard paper sizes from A6 to A3, American sizes (letter, legal, ledger size) and various angle indications printed on the table. Solid cast aluminium blade mounting bracket with double pivot bearings for blade axle. Solid all-metal construction. Non-skid rubber feet for safe operation. Quality product "Made in Germany". Safety tested by independent safety labs.