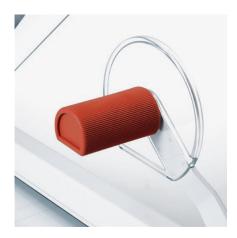

### MANUAL CLAMP

With this solid manual clamping device a variable clamp pressure can be applied depending on the material to be cut.