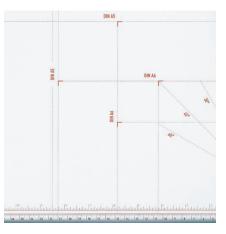

Precision side lay with measuring scale

and adjustable backgauge.

Format indications printed on the table

### FORMAT INDICATIONS

For efficient and easy cutting: Standard paper sizes from A6 to A3, American sizes and various angle indications printed on the table.