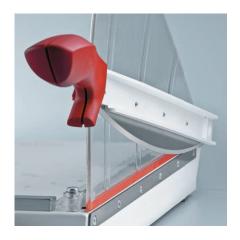

#### **CUTTING LINE INDICATION**

The cutting line indicator, which is integrated into the clamp bar, allows precise aligning of the paper to be cut.