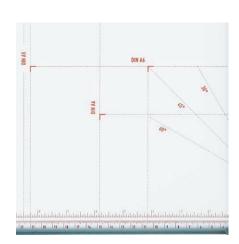

#### **FORMAT INDICATIONS**

For efficient and easy cutting: Standard paper sizes from A6 to A3, American sizes and various angle indications printed on the table.