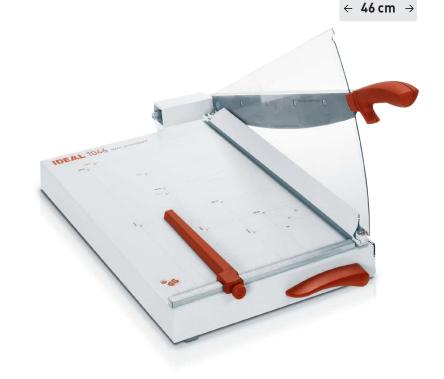

### **IDEAL 1046**

# 30 sheets

Innovative office trimmer for A3 plus with automatic clamp and EASY-LIFT

Resharpenable blade set made of "Solingen steel"

Automatic clamp

Solid all-metal construction

EASY-LIFT – the innovative release lever lifting the automatic clamp for easy removal of paper

#### Product characteristics

Automatic clamp for precise and convenient cutting. EASY-LIFT – the innovative release lever lifting the automatic clamp for easy removal of paper. Large cutting table with a solid all-metal construction. Resharpenable, high-quality blade set made of "Solingen steel". Solid cast aluminium blade mounting bracket with double pivot bearings for blade axle. Transparent safety guard with integrated cutting line indicator for exact alignment of the material to be cut. Precision metal side lay and adjustable backgauge. Measuring scale in mm/inches. Standard paper sizes from A6 to A3, American sizes (letter, legal, ledger size) and various angle indications printed on the table. Non-skid rubber feet for safe operation. Attractive, functional design. Quality product "Made in Germany". Safety tested by independent safety labs.