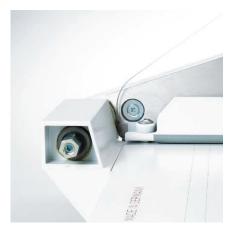

Cutting line indicator

Transparent safety guard

Precise side lay and measuring scale

Format indications printed on the table

#### **CUTTING LINE INDICATION**

The cutting line indicator, which is integrated into the clamp bar, allows precise aligning of the paper to be cut.