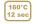

# APPLICATION INSTRUCTIONS

• Temperature: 150° C

• Time: 10 sec.

Pressure: Medium (#4-6 on Hotronix®)

· Peel: hot peel