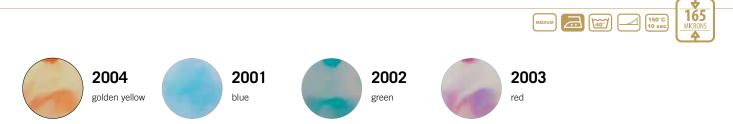

165

## AVAILABLE IN

50 cm x 25 m rolls

## APPLICATION INSTRUCTIONS

- Temperature: 150° C
- Time: 10 sec.
- Pressure: Medium (#4-6 on Hotronix®)
- Peel: Warm