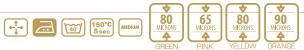

#### RECOMMENDED FABRICS

- 100% cotton
- 100% polyester\*
- Polyester-cotton blends
- Lycra® / spandex blends
- Most nylon garments\*

#### CARE INSTRUCTIONS

Machine wash up to 40° C using mild detergent. Do not use bleach. Dry at normal dryer settings on household machines. Do not dry-clean. Iron only inside-out.