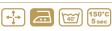

# APPLICATION INSTRUCTIONS

Temperature: 150° C

Time: 5 sec. Pressure: medium (#4-6 on Hotronix®)

Peel: warm