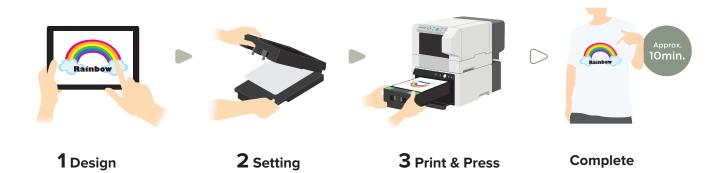

#### Simple and Safe Operation

The BT-12 was designed to be powerful and easy to use so that anyone can create original products of exceptional quality without special skills or training. The optional cassette-type HB-12 finisher safely fixes the ink to the fabric, providing a complete printing process even in a retail environment. The software lets you create designs easily from a tablet\* for effective sales in-store or at events.

#### **Design Software**

The BT-12 comes with the easy-to-use Roland Design Software, which features simple operation screens that make importing and editing the images quick and easy.