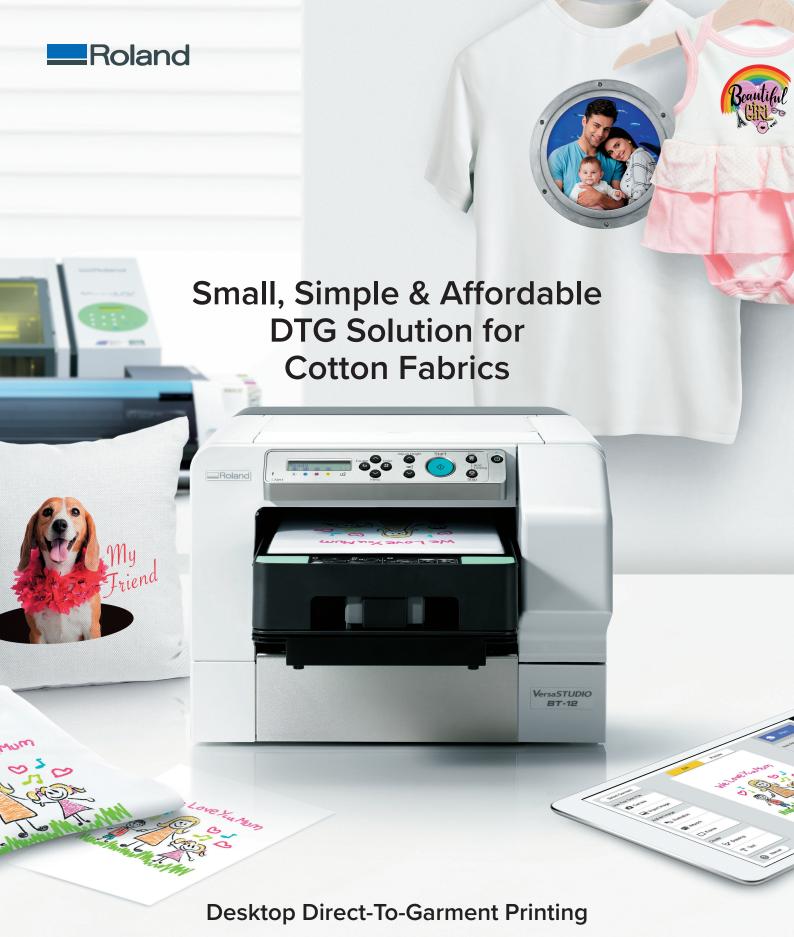

# VersaSTUDIO BT-12

## **Desktop Direct-To-Garment Printing**

## VersaSTUDIO BT-12

### **Personalisation from Your Desktop**

The VersaSTUDIO BT-12 can print directly onto cotton fabrics right from your desktop. Easily print on T-shirts, tote bags, cushion covers and more to produce high-value personalised goods.

#### Simple and Safe Operation

The BT-12 was designed to be powerful and easy to use so that anyone can create original products of exceptional quality without special skills or training. The optional cassette-type HB-12 finisher safely fixes the ink to the fabric, providing a complete printing process even in a retail environment. The software lets you create designs easily from a tablet\* for effective sales in-store or at events.

#### **Clear Photo Reproduction**

From T-shirts to tote bags, the BT-12 prints directly on white and other light-coloured cotton fabrics\*. With a resolution of up to 1,200 dpi, even designs with photos print beautifully.