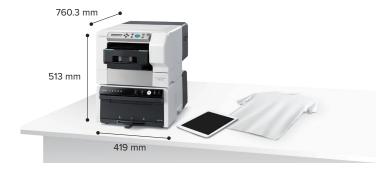

### **Compact Modular Design**

The BT-12 is ideal for desktop use even in stores or at events where space is limited. The printer can also be stacked on top of the HB-12 finisher to provide a complete printing process in the smallest possible space.

## VersaSTUDIO BT-12

| Specifications                  |                   |                                                                                                                                   |
|---------------------------------|-------------------|-----------------------------------------------------------------------------------------------------------------------------------|
| Print resolution                |                   | Max 1,200 × 1,200 dpi equivalent                                                                                                  |
| Printable area                  | A4 standard tray  | 291 × 204 mm (11.5 × 8.0 inches)                                                                                                  |
|                                 | A5 tray           | 204 × 142 mm (8.0 × 5.6 inches)                                                                                                   |
| Printable garment type          | Fabric            | 50 to 100 % cotton                                                                                                                |
|                                 | Fabric thickness  | 4 mm (0.16 inches)                                                                                                                |
| Operating environment           | Temperature       | 15 to 32 °C (59 to 89.6 °F)                                                                                                       |
|                                 | Humidity          | 15 to 80 % RH                                                                                                                     |
| Interface                       |                   | USB 2.0 high speed, Ethernet (10BASE-T, 100BASE-TX)                                                                               |
| Operating system                |                   | Windows® 7/8.1/10, Mac OS X 10.11 or later                                                                                        |
| Power source                    |                   | 220-240 V: 50/60 Hz 0.6 A (when fully equipped) 100-120 V: 60 Hz 1 A (when fully equipped)                                        |
| Power consumption               | Maximum           | 47 W                                                                                                                              |
|                                 | Energy Saver mode | 220-240 V:1.8 W<br>100-120 V:1.7 W                                                                                                |
| External dimensions (W × D × H) |                   | Standby: 399 × 682.8 × 292.5 mm (15.7 × 26.9 × 11.5 inches)  During operation: 399 × 760.3 × 292.5 mm (15.7 × 29.9 × 11.5 inches) |
| Weight                          |                   | Approx. 24 kg (53.0 lb.)                                                                                                          |