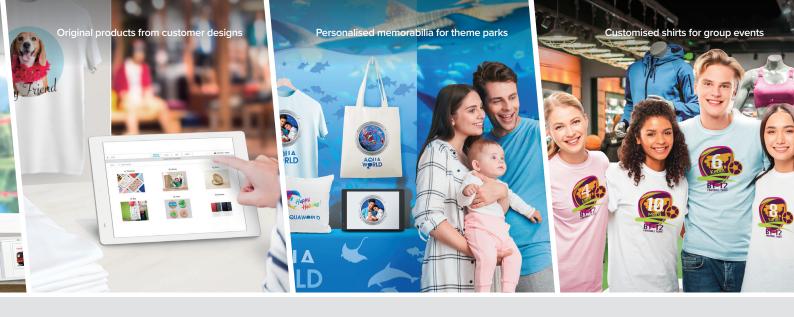

### **Personalisation from Your Desktop**

The VersaSTUDIO BT-12 can print directly onto cotton fabrics right from your desktop. Easily print on T-shirts, tote bags, cushion covers and more to produce high-value personalised goods.

#### **Clear Photo Reproduction**

From T-shirts to tote bags, the BT-12 prints directly on white and other light-coloured cotton fabrics\*. With a resolution of up to 1,200 dpi, even designs with photos print beautifully.