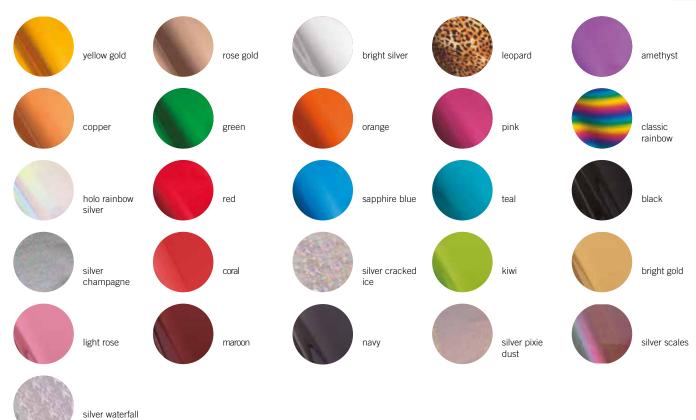

## METALLIC FINISH CAN BE COMBINED WITH MOST TRANS-FERS, CAD-CUT® AND FREESTYLE PAPER, IDEAL WITH CAD-CUT® ADHESIVE

This new heat transfer film provides additional finishes in screen printing.

After the finishing in screen printing with an adhesive transfer, this ultra-thin film is then placed on. It can then be printed again shortly. Available in a variety of colors and designs