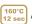

### APPLICATION INSTRUCTIONS

• Temperature: 130° C / 150° C

• Time: 10 sec. / 5 sec.

• Pressure: Medium (#4-6 on Hotronix®)

• Peel: Cold