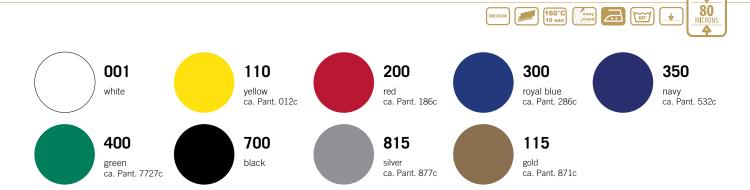

• Time: 10 sec.

Pressure: Medium (#4-6 on Hotronix®)

• Peel: Cold

#### MULTI-COLOR DESIGNS

Apply background for 3-5 seconds, peel carrier cold. Repeat for additional colors. Finish with final application of 18-20 seconds. Peel

# ACCESSORIES RECOMMENDED

- Grip Cover Sheet
- Cover Sheet Non-Sticky
- EZ Weeder®, LED Weeder. LED Pin or Tweezers

# CARE INSTRUCTIONS

Machine wash up to 60° C using mild detergent. Do not use bleach. Do not dry clean. Iron inside out only.

## **STORAGE**

Store in cool, dry area. Avoid direct heat, sunlight and humidity.

#### **DETAILS**







Easy weed







Ironable only inside out



Washable



Sublimation



Stretchable



Flock





Thin



Sticky carrier Multi-color application



Peel hot



Application



Pressure



# **CAD-CUT® BASIC FILM**