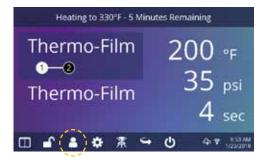

### Password Setup (Manager Level Only)

6.1

6.3

Touch the User icon on the Home Screen (6.1) or Setup Menu (6.2) to select, add, and edit Users.

Touch and edit Managers and Users to configure access to settings (6.3, 6.4). Heat press reports on the IQ® Portal can be filtered by User to track individual operator performance.