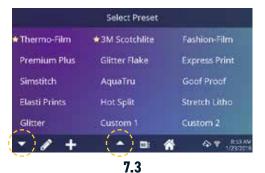

#### **Preset Setup**

7.1

Select Preset

\*Thermo-Film \*3M Scotchlite Fashion-Film

Premium Plus Glitter Flake Express Print

Simstitch AquaTru Goof Proof

Elasti Prints Hot Split Stretch Litho

Glitter

7.5

7.7

Touch the Columns icon (7.1) to select from a list of saved presets (7.2).

Touch the arrow keys on the taskbar to scroll through a long list of presets (7.3).

Touch a preset to select a material. The preset selection is applied to the active platen.