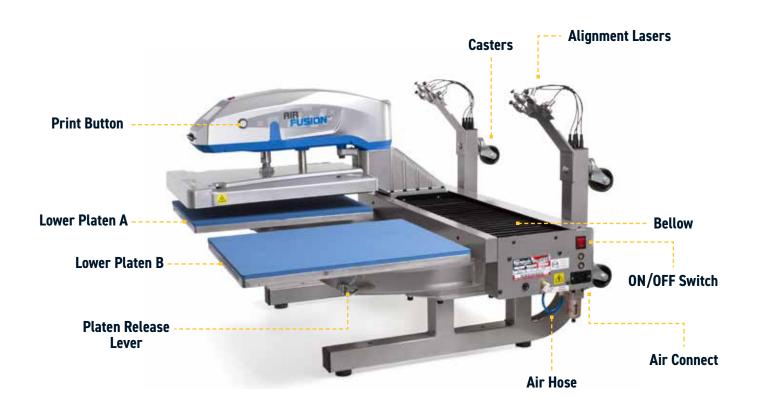

### **Machine View**

#### **Connecting the System**

Insert power cord into IEC inlet located on the side of press (1.1).

Connect the power cord into a properly grounded electrical outlet with a sufficient amperage rating.

### Start Up/Shut Down

To start up your heat press:

Flip the power switch ON (2.1). A splash screen displaying the Hotronix® logo and current software version is shown for several seconds.

To turn your heat press off, flip the power switch OFF.