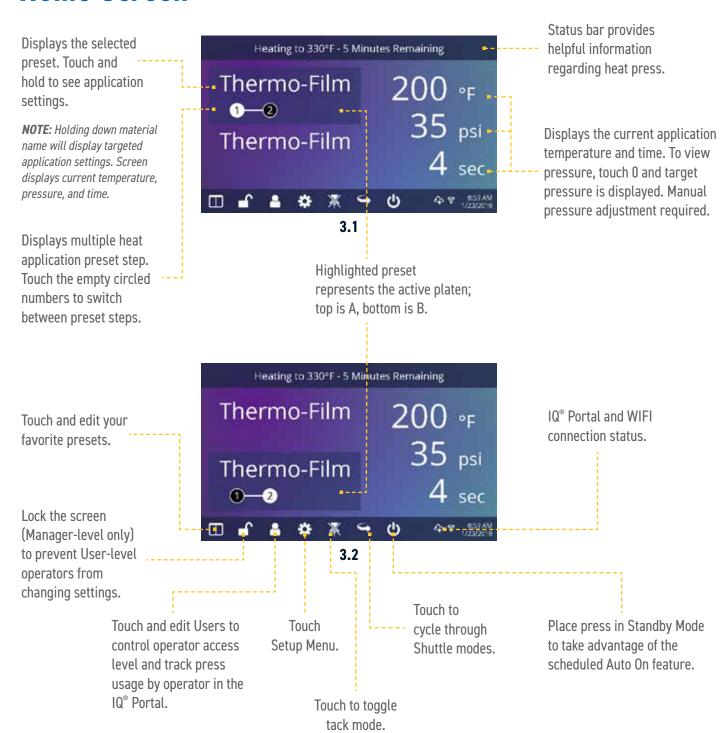

#### **Home Screen**

#### **Entering Application Settings**

Before you begin heat applying, verify the appropriate application settings are entered for both lower platens. Application settings for lower platen A and platen B are stored separately.

To enter application settings for lower platen A, the upper platen must be in the A position. If it is in the B position, depress the foot pedal (4.2) while the Auto Shuttle function is enabled (3.2) to shuttle to A position.

Select a preset material application (7.1) for the A position or manually enter temperature, pressure and time based on transfer material instructions.

Shuttle the upper platen to the B position using the foot pedal (4.2).

Select a preset material application (7.1) for the B position or manually enter temperature, pressure and time based on transfer material instructions. For best results, temperature settings for A and B positions should match.

#### **Shuttle and Tack Modes**

Touch the Shuttle icon (3.2) to cycle through three shuttle modes:

- · Auto: shuttle automatically after each Print Cycle or when the foot pedal is pressed
- · Foot pedal: shuttle only when the foot pedal is pressed
- Off: air-operated shuttling is disabled and the controller housing must be shuttled by hand.

The Print Cycle will not begin unless the upper platen is in either the A or B position.

**NOTE:** Auto Shuttle can be disabled for individual preset stages (7.6) for a heated post-cure effect.

Touch the Tack Mode icon (3.2) to toggle ON/OFF. Tack mode is useful for experimenting, fine-tuning print recipes or very brief application times.

#### Setup Menu

5.1

Touch the Settings icon on the Home Screen (5.1) to configure your heat press.

Managers can access all setup options, while Users can access a limited set (5.2).

• Managers default password: M

### Password Setup (Manager Level Only)

6.1

6.3

Touch the User icon on the Home Screen (6.1) or Setup Menu (6.2) to select, add, and edit Users.

Touch and edit Managers and Users to configure access to settings (6.3, 6.4). Heat press reports on the IQ® Portal can be filtered by User to track individual operator performance.

Touch the empty circled numbers to set multiple preset stages for pretreatment or multi-step applications (7.7).

Auto Shuttle can be disabled on individual preset stages for a heated post-cure useful in some applications, including Direct-To-Garment printing.