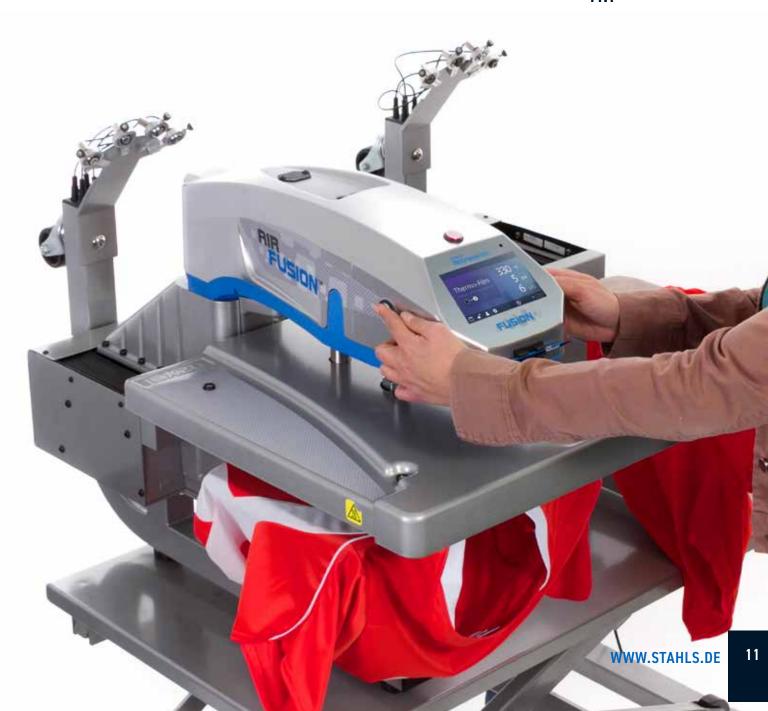

#### **Important**

The Hotronix® Dual Air Fusion IQ® is equipped with a Quick Release Button located on top of the control housing. When pressed, this button activates a quick release of the heat platen when in the print position and automatically returns the platen to the UP position. Once activated, the button can be reset by pushing it in. The press will return to Normal Operating Mode.

Light on = Normal Operating Mode Light off = Quick Release Mode

In the event of a loss in air pressure while the heat platen is in the down or print mode, disconnect the power supply (or flip power switch to the OFF position) and remove opposite lower platen. Then push the top of the Dual Air Fusion IQ® to the open position.

After air pressure has been restored, turn the heat press back on and press the yellow Shop Air Pressure icon on your screen. You may then replace the lower platen and resume printing.