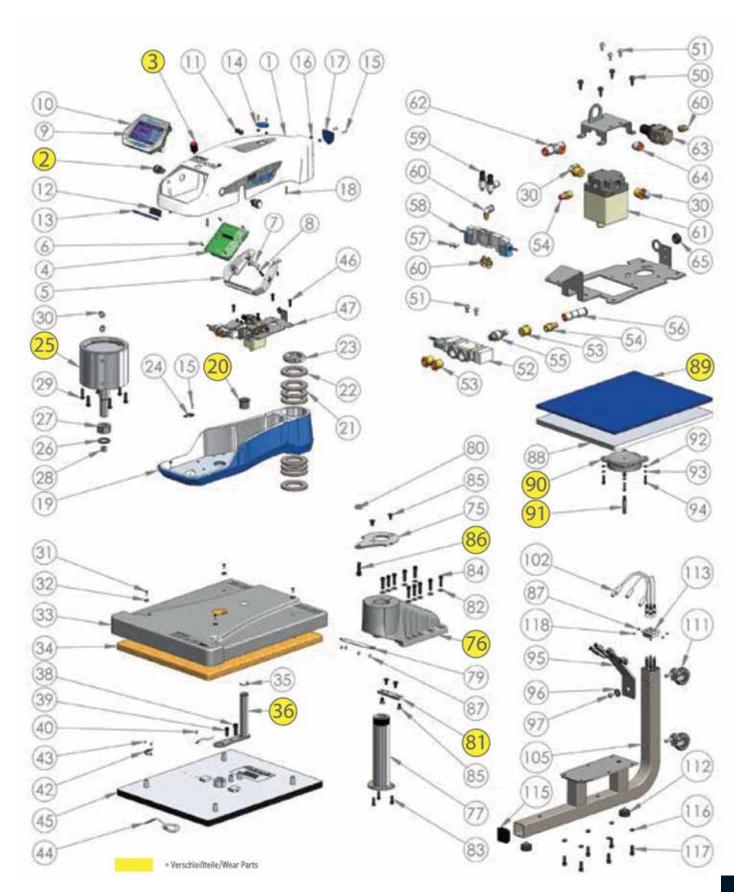

Diode                                        | 1-2348-1         | 8  |
| 105   | Laser Assembly Dual                                | 1-2345           | 2  |
| 111   | Caster, Threaded Stem                              | 12               | 4  |
| 112   | Rubber Foot                                        | Kit 1-2345       | 4  |
| 113   | End Cap, Dual Fusion Leg                           | Kit 1-2345       | 2  |
| 115   | Plastic Square End Cap, 2in                        | 1-2349           | 2  |
| 116   | Washer Split Lock 3/8"                             | 2-1006-43        | 18 |
| 117   | Screw, Socket Head Cap 3/8"-16 x 1"                | 3-1011-43        | 18 |
|       | Screw, Set #8-32 x 3/8"                            |                  | 8  |



### **Parts Location Guide**



## Replacement Parts List

| EM#  | PART NAMEP                                      | ART#Q      | TY. |
|------|-------------------------------------------------|------------|-----|
| 121  | Dual Fusion Regulator Mount                     | _          | - 1 |
| 122  | Air Filter & Regulator                          | 1-1215     | - 1 |
| 123  | Curtain Bellows                                 | 1-233      | 2   |
| 125  | Carriage Plate K                                | 1-2342     | 2   |
| 126  | Back Cover (Part of Tin Assembly)               | Kit 1-2340 | 1   |
| 127  | Front Cover (Part of Tin Assembly)              | Kit 1-2340 | - 1 |
| 128  | End Stop PlateN                                 | /A         | 2   |
| 129  | Proximity Magnet                                | 1-1219