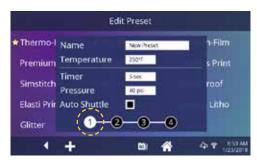

Touch the Pencil icon (7.4) to enter edit mode, then touch preset name to edit settings. Touch Enter to save changes.

Touch the Plus icon to create a new preset (7.5).

Name your preset and enter desired temperature, time, and pressure. When creating a new preset, the current Home Screen application settings are selected automatically (7.6).

Touch the empty circled numbers to set multiple preset stages for pretreatment or multi-step applications (7.7).

Auto Shuttle can be disabled on individual preset stages for a heated post-cure useful in some applications, including Direct-To-Garment printing.

This setting will override Shuttle settings on the Home Screen (3.2).

7.2

7.4