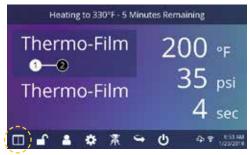

time during the print cycle will interrupt it.



4.1



4.2

#### **Touch Screen Guide**

#### Setup Menu



5.1

Touch the Settings icon on the Home Screen (5.1) to configure your heat press.

Managers can access all setup options, while Users can access a limited set (5.2).

• Managers default password: M



5.2

### Password Setup (Manager Level Only)



6.1



6.3

Touch the User icon on the Home Screen (6.1) or Setup Menu (6.2) to select, add, and edit Users.

Touch and edit Managers and Users to configure access to settings (6.3, 6.4). Heat press reports on the IQ® Portal can be filtered by User to track individual operator performance.

Touch the arrow keys on the taskbar to scroll through a long list of Users (6.5).



6.2





#### **Touch Screen Guide**

#### **Preset Setup**



7.1



Select Preset

\*Thermo-Film \*3M Scotchlite Fashion-Film

Premium Plus Glitter Flake Express Print

Simstitch AquaTru Goof Proof

Elasti Prints Hot Split Stretch Litho

Glitter

7.5



7.7

Touch the Columns icon (7.1) to select from a list of saved presets (7.2).

Touch the arrow keys on the taskbar to scroll through a long list of presets (7.3).

Touch a preset to select a material. The preset selection is applied to the active platen.

Touch the Pencil icon (7.4) to enter edit mode, then touch preset name to edit settings. Touch Enter to save changes.

Touch the Plus icon to create a new preset (7.5).

Name your preset and enter desired temperature, time, and pressure. When creating a new preset, the current Home Screen application settings are selected automatically (7.6).

T