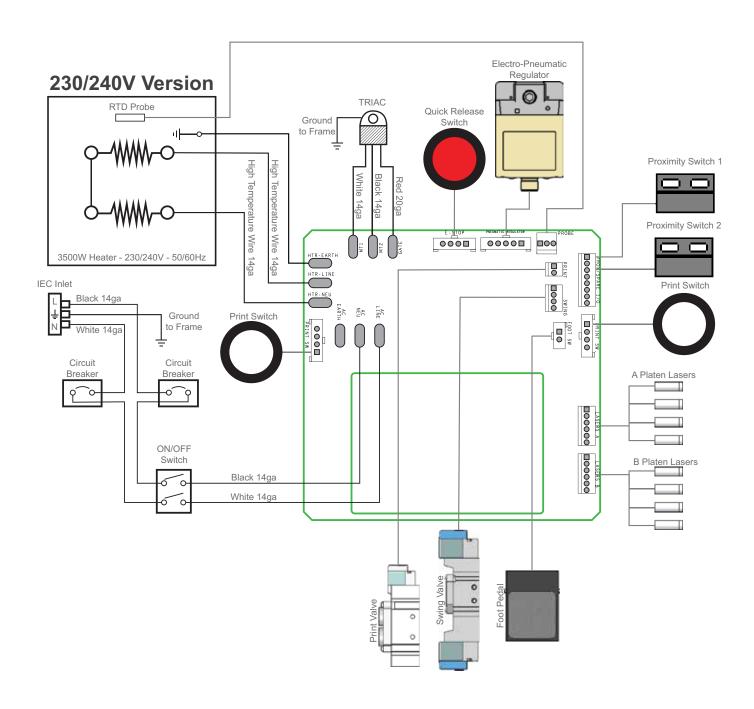

Press and enter the verification code given.
- On the heat press Setup Menu, touch WIFI and connect to your WIFI router or mobile hotspot (15.2).
- On the heat press Setup Menu, touch the Cloud icon and enter the verification code displayed in the IQ® Portal (15.3).
- Your heat press has been registered.

#### **Create & Assign Users**

- Click on Manage Operators, then New User.
- Enter a name and select a privilege level. Managers can access all heat press settings while Users have limited access.
- Click on New User, then Assign Machines in the sidebar.
- · Select a machine and click Assign.
- On the heat press Setup Menu, touch the Cloud icon, then Manual Sync (15.4).
- Reporting will show impressions made by the Users.





15.1



15.2



15.3



15.4

### **Electrical Schematic**



## **Replacement Parts List**

| ITEM # | PART NAMEP