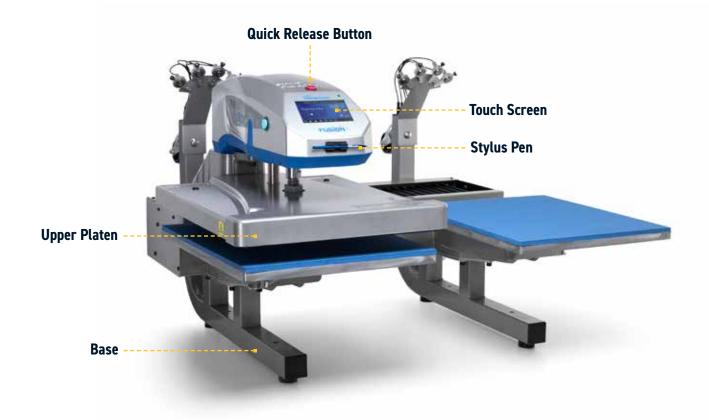

#### **Important**

The Hotronix® Dual Air Fusion IQ® is equipped with a Quick Release Button located on top of the control housing. When pressed, this button activates a quick release of the heat platen when in the print position and automatically returns the platen to the UP position. Once activated, the button can be reset by pushing it in. The press will return to Normal Operating Mode.

### **Machine View**

#### **Touch Screen Guide**