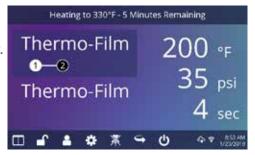

Touch the empty circled numbers to set multiple preset stages for pretreatment or multi-step applications (7.7).

Auto Shuttle can be disabled on individual preset stages for a heated post-cure useful in some applications, including Direct-To-Garment printing.

This setting will override Shuttle settings on the Home Screen (3.2).

7.2

7.4