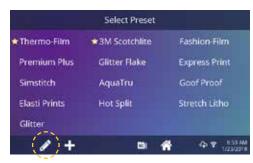

Touch the Pencil icon (7.4) to enter edit mode, then touch preset name to edit settings. Touch Enter to save changes.

Touch the Plus icon to create a new preset (7.5).

Name your preset and enter desired temperature, time, and pressure. When creating a new preset, the current Home Screen application settings are selected automatically (7.6).