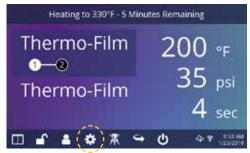

#### Setup Menu

5.1

Touch the Settings icon on the Home Screen (5.1) to configure your heat press.

Managers can access all setup options, while Users can access a limited set (5.2).

• Managers default password: M