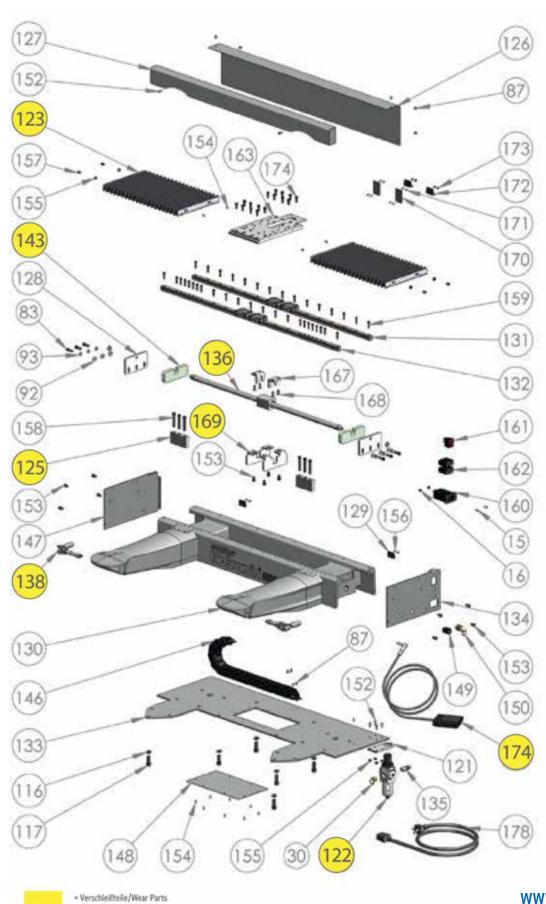

ive Angle                                     | 1-2341     | 2   |
| 168  | Screw, Flat Head Phillips 1/4"-20 x 1/2"        |            | - 4 |
| 169  | Hard Stop                                       | 1-2343     | 2   |
| 170  | Dual Fusion Magnet Bracket                      | 1-2425     | 2   |
| 171  | Screw, Machine #4-40 x 1/4"                     | 3-1011-15  | - 4 |
| 172  | Proximity Switch                                | 1-1211     | 2   |
| 173  | Nut, #4-40 with Tooth Washer                    | 2-1006-51  | 4   |
| 174  | Screw, Socket Head M5 x 15mm3                   | 3-1011-263 | 16  |
| 174  | Foot Pedal AssemblyK                            | Kit 1-2305 | 1   |
| 178  | Power Cord C19 250V                             | 1-2353     | 1   |

### **Parts Location Guide**



#### **CONTACT US**

STAHLS' Europe GmbH

Dieselstraße 62 66763 Dillingen Germany

Technical Support & Customer Service +49 (0) 68 31/97 33 0

**Email** 

info@stahls.de

Web

stahls.de



This document includes multiple trademarks and describes equipment covered by many patents that are owned by GroupeSTAHL and/or its subsidiaries. GroupeSTAHL enforces its rights to protect these intellectual properties. ©2018