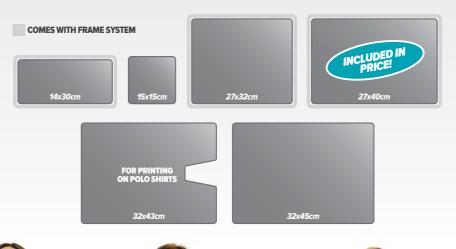

## **SNAP-ON PLATENS**

Easy to use, interchangeable, with adjustable frame systems that allow you to print on both thin and thick garments.