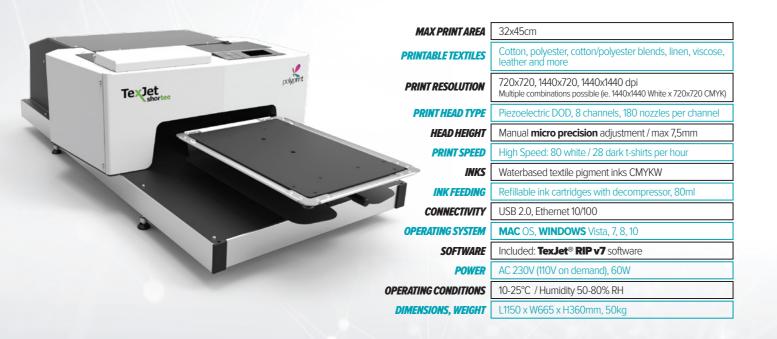

# **Technical Specifications** TexJet<sup>®</sup> shortee

OFFICES: THESSALONIKI, GREECE | MONASTIRIOU 301, GR 546 28 TEL: +30 2310 949 366, +30 2310 545 087, +30 2310 246 418, FAX: +30 2310 246 419 DEMO ROOM: ATHENS, GREECE I LEOFOROS AMFITHEAS 102 & KALYPSOUS 34, P. FALIRO TEL: +30 210 98 49 379