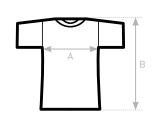

# SIZES [CM]

| B&C TW063 SUBLIMATION /WOMEN  | XS   | S  | М    | L  | XL   | 2XL | 3XL |
|-------------------------------|------|----|------|----|------|-----|-----|
| A HALF CHEST                  | 38   | 41 | 44   | 47 | 50   | 53  | -   |
| B BODY LENGTH FROM NECK POINT | 64,5 | 66 | 67,5 | 69 | 70,5 | 72  | -   |