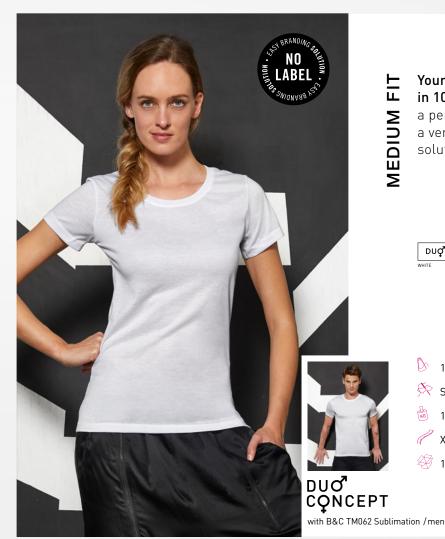

# **B&C TW063 Sublimation /w.** - TW 063

Your new favourite sublimation T-shirt in 100% polyester "cotton-feel" with a perfect fit, a very soft handfeel at a very affordable price. "B&C No Label" solution for easy rebranding.

### Cut/Fit

- Featuring a lean design, this 100% polyester "cotton-feel" T-shirt is clean and minimalistic for any
- The B&C TW063 T-shirt is made from premium polyester "cotton-feel" with an even and smooth surface
- Comfortable body length construction for a perfect retail look
- Side seams ensure the best fit and a feminine silhouette
- For long-lasting comfort, the neck seams are reinforced with soft binding

- Thin collar in self fabric for modern, up to date appearance
- Minimalist cut and detailing suitable for many uses and any end user requirements

# Handfeel

- The B&C TW063 T-shirt is made from premium 100% polyester "cotton-feel" jersey with a luxurious hand-feel and long-lasting comfort
- Very smooth and soft handfeel thanks to high quality its 100% "cotton feel" polyester
- Extremely durable, flexible and wrinkle free thanks to the polyester fabric